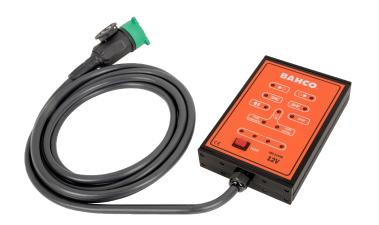

## **BELT1213A**

12V Vehicle Lamps Operation 13 Pin Plug Socket Tester

## PRODUCT DETAILS

- Features simulation of lamp loads. This means it can be used to test vehicles that have a system called (depending on the manufacturer) "check control", which detects burnt-out lamps and/or checks the presence of the connected trailer
- Upgraded design makes it compatible with the majority of the vehicle fleet
- 13 pin plug DIN 11446
- Suitable for 12V vehicles

- With 4 metre cable for one-person operation
- Intuitive design and quick reading
- CAN bus compatible
- CE certified